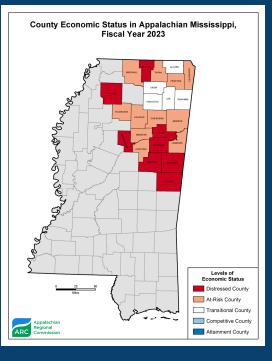

# ARC

### Appalachian Regional Commission

Alcorn, Benton, Calhoun, Chickasaw, Choctaw, Clay, Itawamba, Kemper, Lee, Lowndes, Marshall, Monroe, Montgomery, Noxubee, Oktibbeha, Panola, Pontotoc, Prentiss, Tippah, Tishomingo, Union, Webster, Winston, and Yalobusha