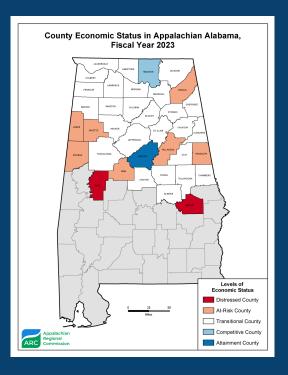

# ARC

Bibb, Blount, Calhoun, Chambers, Cherokee, Chilton, Clay, Cleburne, Colbert, Coosa, Cullman, De Kalb, Elmore, Etowah, Fayette, Franklin, Hale, Jackson, Jefferson, Lamar, Lauderdale, Lawrence, Limestone, Macon, Madison, Marion, Marshall, Morgan, Pickens, Randolph, St. Clair, Shelby, Talladega, Tallapoosa, Tuscaloosa, Walker, and Winston