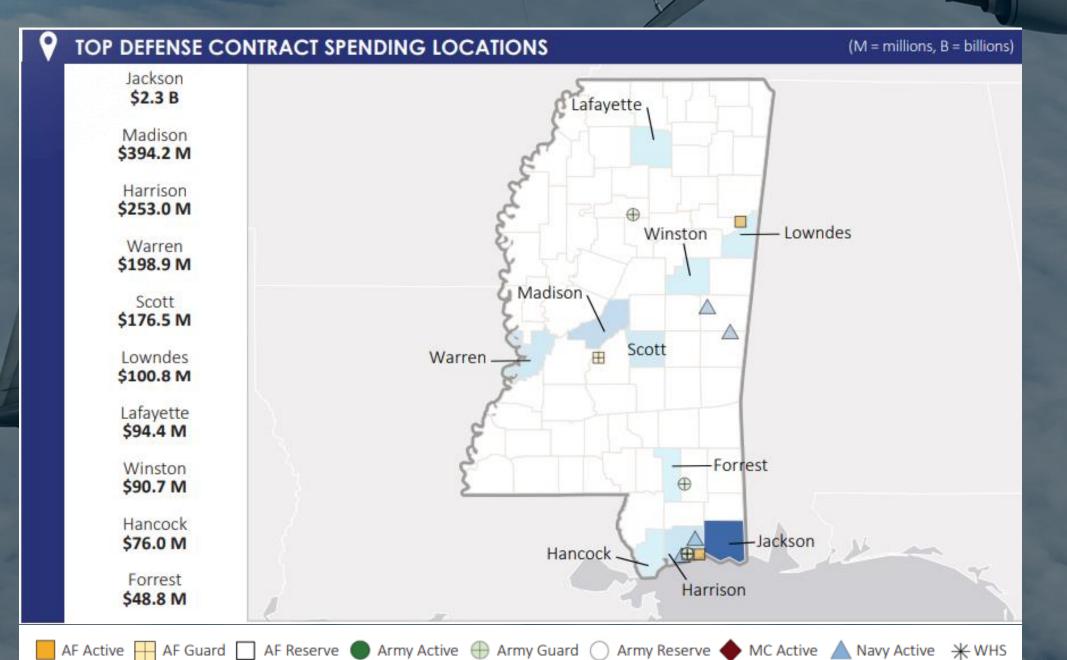

## Mississippi Military Assets Assets

 Columbus Air Force Base • Meridian Naval Air Station Keesler Air Force Base • Thompson Field • Key Field Camp Shelby • Naval Meteorology & Oceanography Command • SEAL Boat Team 22 • Combat Readiness Training Center • Aviation Classification and Repair Depot • Multiple contracted MRO facilities