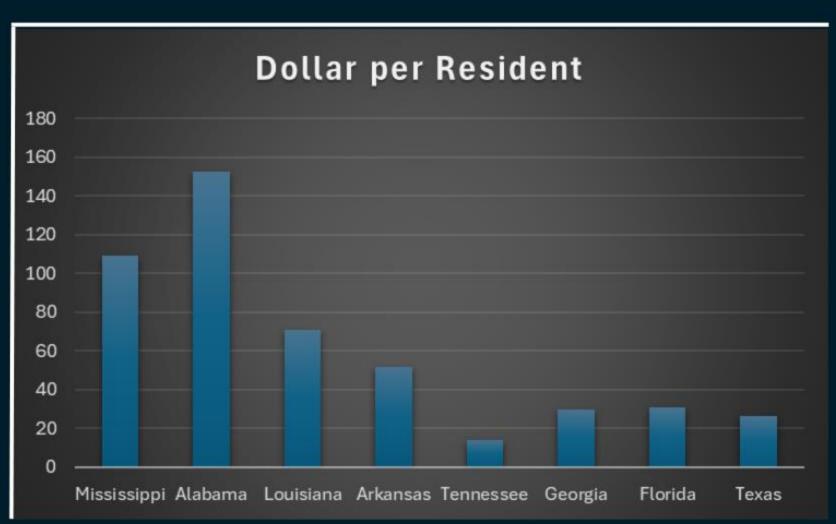

## Mississippi's Defense Economy

| RANK | STATE                | PERCENTAGE |
|------|----------------------|------------|
| 1    | Virginia             | 9.7        |
| 2    | Hawaii               | 8.9        |
| 3    | Connecticut          | 6.9        |
| 4    | District of Columbia | 6.7        |
| 5    | Alaska               | 6.3        |
| 6    | Maryland             | 5.6        |
| 7    | Kentucky             | 5.3        |
| 8    | Alabama              | 5.0        |
| 9    | Maine                | 4.3        |
| 10   | Mississippi          | 4.1        |

#28

#10

#25

#26

Defense Dollars
Spent in State

Defense Spending as % of GDP

Defense Contract Spending Defense Grant
Spending